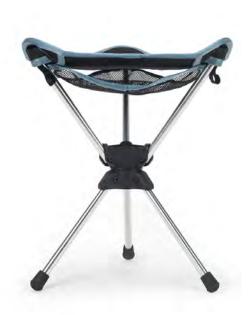

#### **GRAND TRUNK Compas 360°**

The Compass 360° Stool is your new favorite travel companion. It packs down small, so you can take it everywhere you go. The Compass 360° Stool rotates a full 360 degrees, allowing for adventure from any direction. \$47. grandtrunk.com