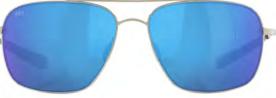

#### **COSTA DEL MAR Canaveral**

Blue mirror glass lens - Built with ultrastrong Titanium frame and temples for natural spring flex action. \$316.

costadelmar.com