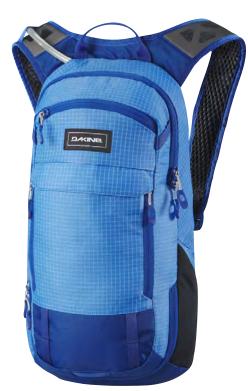

#### **DAKINE Seeker 18L Hydration**

All-season, all-terrain adventure comes in many forms, and the Seeker 18L Bike Hydration pack offers all the storage to make it all happen. 3L lumbar reservoir w/ quick disconnect. High-flow Blaster bite valve w/shut-off and magnetic hose clip. \$153. dakine.com