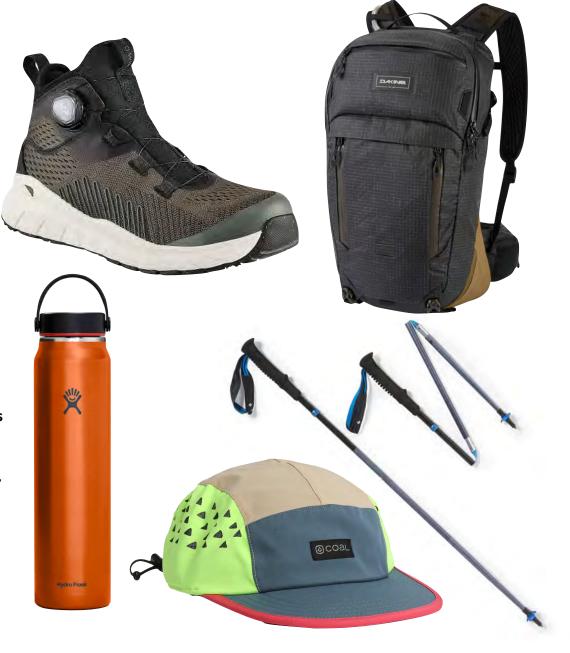

#### **RED WING Ecolite Hiker**

Dial in a perfect fit in this eco-friendly, incredibly lightweight hiker with BOA® Fit. Incorporates renewable resources and recyclable materials. Flexible, breathable upper made from discarded plastic bottles, while the midsole is made with renewable sugarcane and offers extra cushioning for all-day comfort. \$235. redwingshoes.com

#### **HYDRO FLASK 40**

Light, durable stainless steel insulated bottle. Double-wall vacuum insulation keeps drinks cold up to 24 hours, hot up to 12 hours \$55. hydroflask.com

#### **DAKINE Seeker 18L Hydration**

All-season, all-terrain adventure comes in many forms, and the Seeker 18L Bike Hydration pack offers all the storage to make it all happen. 3L lumbar reservoir w/ quick disconnect. High-flow Blaster bite valve w/shut-off and magnetic hose clip. \$153. dakine.com

#### **BLACK DIAMOND Distance Z Trekking Poles**

Designed for everyday trail runs, hikes and other mountain adventures, the Black Diamond Distance Z trekking poles are light, dependable and quick and easy to collapse. \$139. rei.com

#### **COAL HEADWEAR Deep River**

A high performance cap perfect for running, climbing, cycling, and more. The Deep River is a super light-weight extra flexible and packable style, ultra breathable with high visibility features. Made to stay on with ultra-low fit and buckle closure. \$40. coalheadwear.com