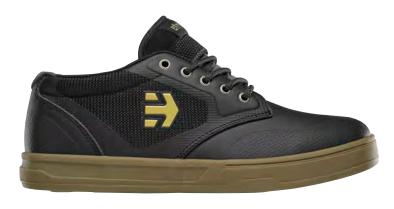

#### **ETNIES Semenuk Pro MTB**

Designed by Brandon Semenuk himself, this shoe has an outsole tread pattern designed for multiplacement pedals with Force Shield reinforced upper. Ankle Shield protects your inner ankle from the gears and bike frame. Thinsulate lining and tongue gussets that shields moisture, dirt, and pebbles. \$154.

etnies.com

**ETNIES Johansson Pro MTB** 

Designed by Emil Johansson and "can be worn for everyday life just as well as for riding." Sticky Formula MTB rubber compound provides 2X pedal and surface grip. \$154.

etnies.com