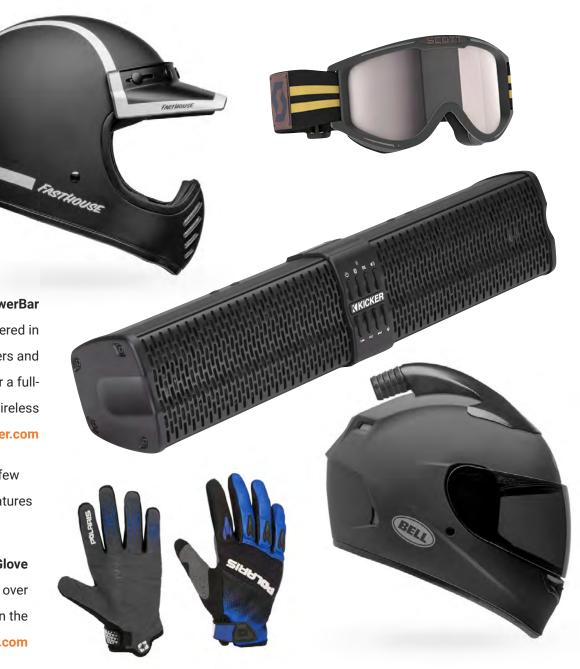

#### **BELL HELMETS**

The original that started it all, the **Moto-3** is a true trailblazer in the world of helmets with its sporty, retro design mimicked by many. \$240 **The Qualifier Forced Air** side x side helmet is connect-ready to your vehicle's air pump and includes a neck skirt to keep the dust out and the smiles in. \$184. **bellhelmets.com** 

#### KICKER KPB2 PowerBar

The weather-proof, 10-speaker KICKER PowerBar is at home on your UTV, golf Cart or boat. Covered in tough, powder-coated aluminum, the KICKER KPB2 35-inch PowerBar includes eight mid-woofers and two titanium tweeters that fire up the outdoors. Connect sources wirelessly via Bluetooth® or a full-range AUX stereo input, then control it all with the included steering wheel-mounted wireless remote. \$899. kicker.com

#### **SCOTT 89X Era Goggle**

A true revival of the original and much-loved SCOTT 89 series goggle from back in the day, with a few cool twists of course! The new version combines classic moto style with modern performance features including chrome lens, updated strap w/ silicon lining. \$69. scott-sports.com

#### **POLARIS Turbo Glove**

Designed to give you the grip you need in any condition, these gloves give you precision control over your ride with silicone finger grips. Padded palms help absorb shock to keep you comfortable on the toughest rides. \$25. polaris.com