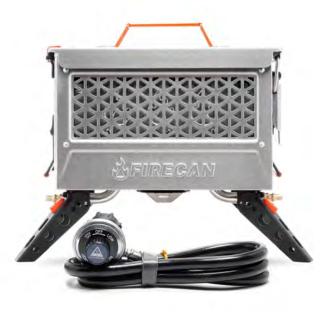

#### **IGNIK Deluxe Fire Pit & Grill**

Safe, easy, and packable for campfire anywhere you go. Stainless steel flame tray insert for the perfect cooking temps. Flame Adjustment knob for controlling the cook temperatures. Tried-and-true ammo can design, stows, and fits anywhere. \$299. ignik.com