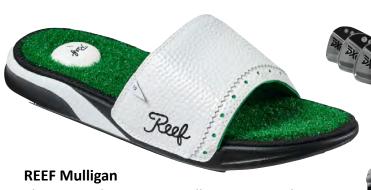

smithoptics.com

This is one decision you will not want to do over! The faux grass footbed, the golf ball heel pad, the built-in tee and the non-injection molded durable foam outsole -- it's a hole in one. Perfect for the locker room or grabbing that round of drinks after your round. \$35.

reef.com