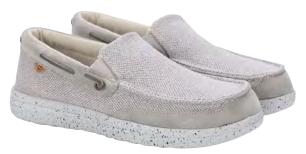

#### **LAMO Calvin**

The perfect combination of style and comfort. Constructed with a thin canvas footbed and LAMO signature LITE outsole technology. Sure to become your new favorite shoe. \$70. lamofootwear.com