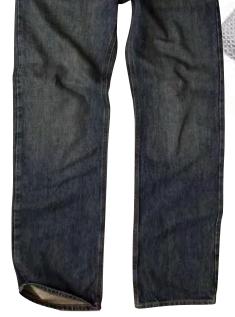

#### **ARIAT M2 Swagger Jeans**

Fit matters, whether you're in the saddle or out on the town. These relaxed fit jeans are made out of 14 oz. denim and 100% cotton. \$60.

nrsworld.com