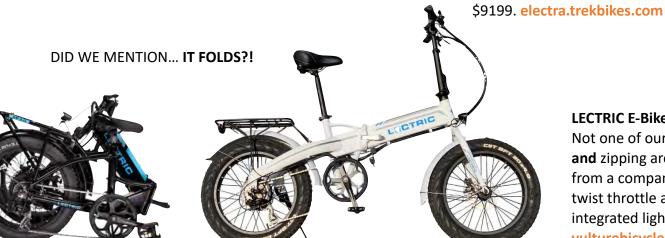

#### **LECTRIC E-Bike**

Not one of our choices for *hardcore* MTN Biking but it does stand up to Wickenburg trails and zipping around town. It is also one of the most affordable folding fat tire electric bikes from a company with dedicated customer support and a solid one year warranty. Offers twist throttle and adjustable top speed, up to 28mph, includes fenders, rear rack, and integrated lights. Roll on down to Vulture Bicycles and take one for a test ride. \$1199.

vulturebicycle.com

www.wickenburgsocial.com