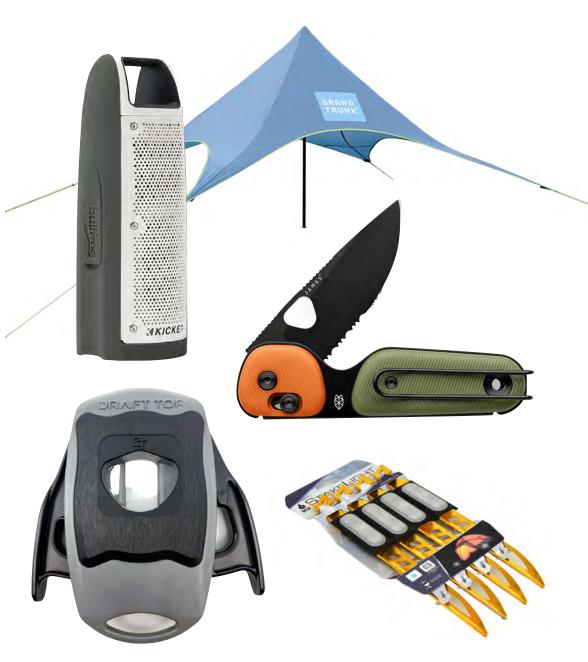

#### **KICKER BullFrog 100**

The waterproof Kicker Bullfrog® BF100 Bluetooth® Music System pumps out the tunes with four speakers and 16 watts of power. \$129. kicker.com

#### **GRAND TRUNK Shadecaster**

Turn even the hottest days into an opportunity to lounge in the shade with friends and family. The Simple design that's easy to set up and take down in minutes, packing down into its own bag to go wherever you go. \$91. grandtrunk.com

#### **JAMES BRAND Redstone Knife**

Compact, but full-featured. The Redstone packs a bunch in a small package that you can fit nearly anywhere. Unique design allows for a finger to rest between the islands, providing superior grip. \$99.

#### **STAKELIGHT LED Tent Stakes**

Built in LED illumination so you can not only see what you're doing if you have to put up a tent at night, but provides area light for up to 10 hours, and a 24-hour strobe mode to help you find your way back to your campsite. (4 pack) \$25. ucogear.com

#### **DRAFT Top Lift**

Draft Top LIFT is the ultimate bar tool designed to <u>safely remove</u> and lift the top off beverage cans... allowing consumers to enjoy the full aroma and smooth pour of their favorite beverage, all without needing a glass or wasting a plastic cup. Made In The USA. \$25. drafttop.com