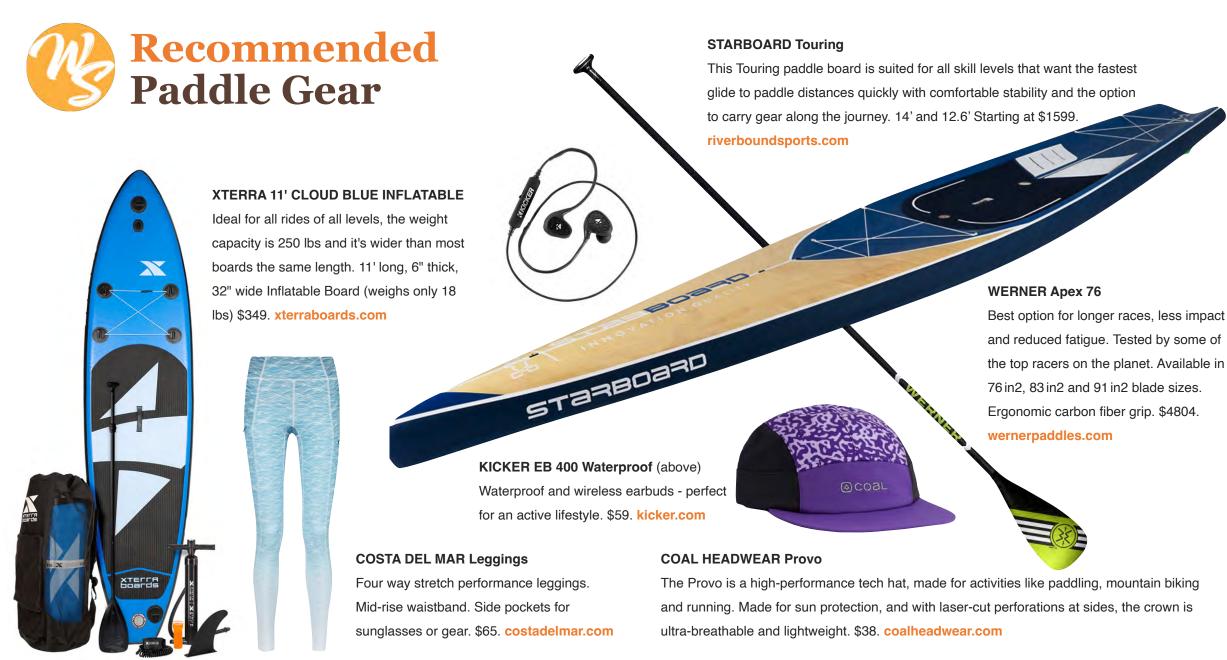

ace day or you're on the party lap train, clear vision can make or break the day. The race-inspired Smith Rhythm Mountain Bike Goggles set you up for maximum clarity and a wide field of view in any conditions. \$95.

smithoptics.com



#### **ETNIES Semenuk Pro MTB**

Designed by Brandon Semenuk himself, this shoe has an outsole tread pattern designed for multiplacement pedals with Force Shield reinforced upper. Ankle Shield protects your inner ankle from the gears and bike frame. Thinsulate lining and tongue gussets that shields moisture, dirt, and pebbles. \$154.

etnies.com

**ETNIES Johansson Pro MTB** 

Designed by Emil Johansson and "can be worn for everyday life just as well as for riding." Sticky Formula MTB rubber compound provides 2X pedal and surface grip. \$154.

etnies.com









#### **ARIAT M2 Swagger Jeans**

Fit matters, whether you're in the saddle or out on the town. These relaxed fit jeans are made out of 14 oz. denim and 100% cotton. \$60.

nrsworld.com

#### **WRANGLER Rancher SS**

A soft blend of cotton and spandex for the ultimate in comfort. Embroidery celebrates the enduring bonds we share with our dogs. Side vents for additional comfort. \$29.

tractorsupply.com

#### STETSON Bryce

Ideal for a long day under the sun, the Bryce is made with lightweight Mexican palm and includes an adjustable chin strap to keep it on tight. A true essential for days spent ranching, gardening, at the beach, or otherwise outdoors. \$60. stetson.com



#### **COSTA DEL MAR Canaveral**

Blue mirror glass lens - Built with ultrastrong Titanium frame and temples for n