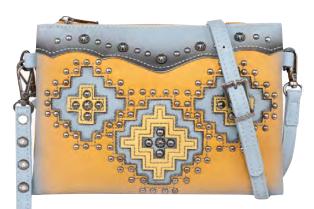

## MONTANA WEST - Aztec Collection Crossbody/Wristlet combo

Super cute & super safe for your valuables while out on the town or on vacation - Accented with antique silver studs. Top zipper closure. Single removable strap to convert clutch to wristlet. \$45. Danny's Jewelry at 275 N Tegner St. Suite 7 Wickenburg AZ 85390. @Dannysjewelryaz