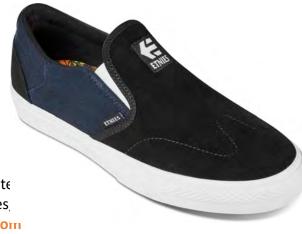

#### **ETNIES Semenuk Pro MTB**

Designed by Brandon Semenuk himself, this shoe has an outsole tread pattern designed for multiplacement pedals with Force Shield reinforced upper. Ankle Shield protects your inner ankle from the gears and bike frame. Thinsulate lining and tongue gussets that shields moisture, dirt, and pebbles. \$154.

etnies.com

**ETNIES Johansson Pro MTB** 

Designed by Emil Johansson and "can be worn for everyday life just as well as for riding." Sticky Formula MTB rubber compound provides 2X pedal and surface grip. \$154.