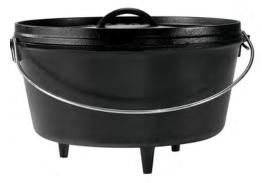

#### **LODGE Deep Camp Dutch Oven**

Meet your campfire companion. This camp dutch oven features clever legs for cooking over coals, plus higher sidewalls for beloved recipes that feed a crowd. Crafted in America with iron and oil, its naturally seasoned cooking surface is ready to go! \$50. lodgecastiron.com