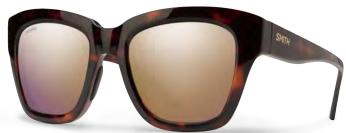

#### **SMITH Whitney**

The women's Whitney sunglasses blend a Jackie O-inspired shape with an everyday wraparound fit that's at home from the desert to the city. \$199. smithoptics.com

#### **SMITH Sway**

Clean, classic design spans the ages. The Smith Sway sunglasses elevate the classic cat-eye with with thicker, oversize frames that push a fun, modern vibe. \$149. smithoptics.com

Made with a plush knit upper and a comfy molded PU footbed, these will be your go-to sandals this summer season. Poolside at Wickenburg Ranch? Yes, please. \$54.