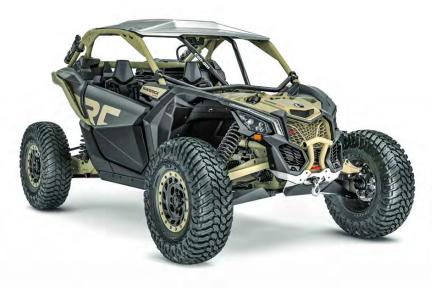

#### **CAN AM Maverick X3 X RC Turbo**

All hail the champion of rocks, dirt and dunes. X RC Turbo RR 64/72 are 64- and 72-inch wide versions can handle any adventure you can dream of. Pack it up and head way off-road to reach the most remote campsites, or win the toughest race. Starting at \$28,899. can-am.brp.com