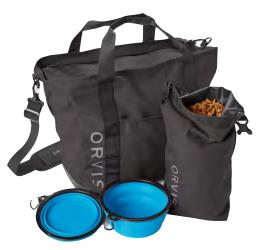

#### **ORVIS Tough Trail Chuckwagon Dog Tote**

The ultimate travel tote for dogs. Carry all your furry friend's essentials in one bag using the eco-friendly Dog Tote. Includes two collapsible silicone bowls and one food bag. \$149. orvis.com