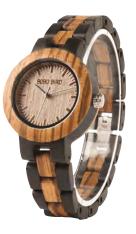

#### **BOBO BIRD Wood Watch**

Elegant and simple design.
Ultra light Zebra and ebony
wood combination. Hands
down the best watch
material for hot summer
temps! Japan Miyota
movement. \$69. Danny's
Jewelry at 275 N Tegner St.
Suite 7 Wickenburg AZ
85390 @Dannysjewelryaz