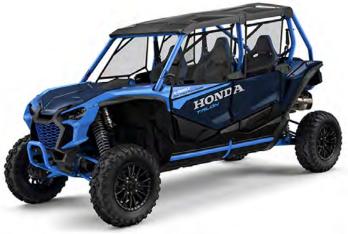

#### **HONDA Talon 1000R-4**

Sport side-by-sides need power, and you're sure to find the Talon 1000R-4 FOX Live Valve offers plenty of it. The Talon 1000R-4's 999cc liquid-cooled inline twin delivers the kind of powerful torque and quick-revving horsepower you'd expect from Honda.

Starting at \$25,799. powersports.honda.com