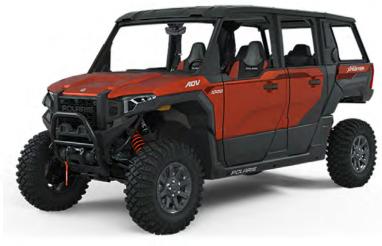

#### **POLARIS Xpedition ADV Ultimate**

When you need a side-by-side that can keep up with your ever-changing adventures, you need the Polaris XPEDITION ADV. Designed to pack more, haul more and do more — it's the ultimate adventure-ready rig. Starting at \$36,999. polaris.com