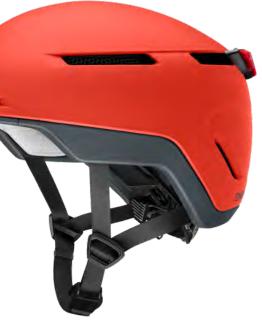

#### **SMITH Dispatch Helmet**

Dispatch sets you up for comfort and increased visibility while MIPS protects your brain like no other. An integrated and rechargeable rear LED light boosts visibility day and night. Goggles or sunglasses. 170. smithoptics.com