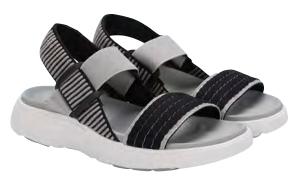

#### **SMITH Sway**

Clean, classic design spans the ages. The Smith Sway sunglasses elevate the classic cat-eye with with thicker, oversize frames that push a fun, modern vibe. \$149. smithoptics.com

Made with a plush knit upper and a comfy molded PU footbed, these will be your go-to sandals this summer season. Poolside at Wickenburg Ranch? Yes, please. \$54.

#### lamofootwear.com