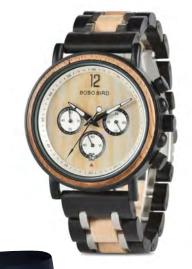

#### **BOBO BIRD Wood Watch**

When it heats up there's nothing more annoying than a hot metal watch! Answer: Lightweight hardwood! Classic design meets modern detailing. Ultra light Zebra and ebony wood combination. Hands down the best watch material for hot summer temps! Japanese quartz & Miyota movement. \$79. Danny's Jewelry at 275 N Tegner St. Suite 7 Wickenburg AZ 85390 @Dannysjewelryaz