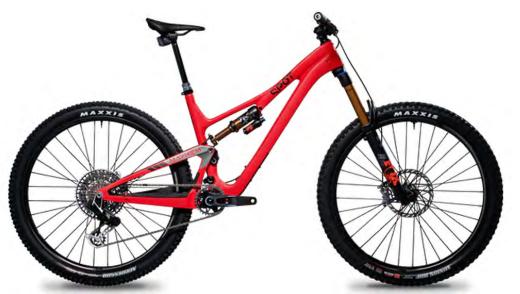

#### SPOT Mayhem 150 29er

The Mayhem 150 is built for fast and confident descenders who want to climb faster and cover more ground, because every extra summit bagged is another thrilling descent gained. Fox Factory Float shock and Forks standard with the Patented Living Link™ suspension platform that stores and releases energy that boosts pedaling performance. A six-inch travel bike that is strong and light, and that centers the rider in the most athletic position for aggressive descending and effortless seated climbing. \$5,099. spotbikes.com