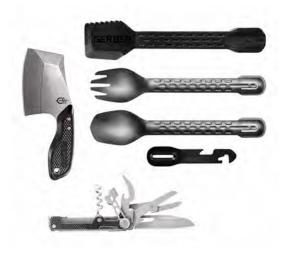

#### **GERBER Around Camp Tool Kit**

Spend less time worrying about what you're packing, and more time gathering with those you care about most. Plus — who doesn't want to be that person on the outing that can fix anything? Features mini cleaver, multi-fork, multi-tool and multi-tong. \$100. gerbergear.com