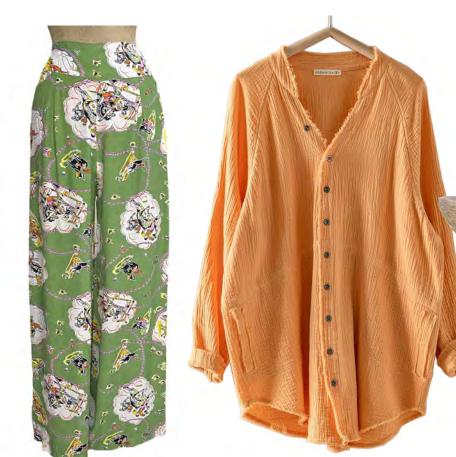

#### **LOCO LINDO Palazzo High Waist**

These vintage western style high waisted palazzo pants are a reproduction from the 1940s! They are completed with contrasting big shell button side closures. These wide legged pants also have a clean front & elastic back for a comfortable fit! \$98.

serapebleu.com

#### **TREND NOTES Gauze Top**

Premium soft frayed hem gauze vintage washed shirt. The frayed hem adds a touch of edginess to the design, making it perfect for a casual, laid-back look. \$39. nrsworld.com