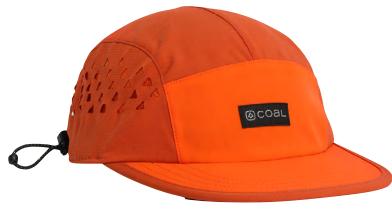

#### **COAL HEADWEAR Deep River**

A high performance cap perfect for running, climbing, cycling, and more. The Deep River is a super light-weight extra flexible and packable style, ultra breathable with high visibility features. Made to stay on with ultra-low fit and buckle closure. \$40. coalheadwear.com