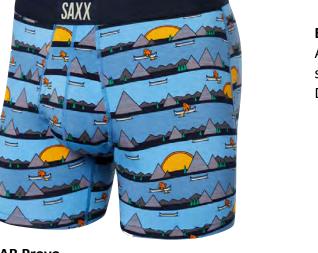

#### **SAXX Ultra Boxer Brief**

Lazy River with BallPark Pouch, Three-D Fit, Flat Out Seams. Made From Moisture-wicking viscose fabric 5" inseam. \$34. saxxunderwear.com