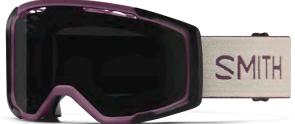

#### **SMITH Rhythm MTB Goggle**

Whether it's race day or you're on the party lap train, clear vision can make or break the day. The race-inspired Smith Rhythm Mountain Bike Goggles set you up for maximum clarity and a wide field of view in any conditions. \$95.

smithoptics.com