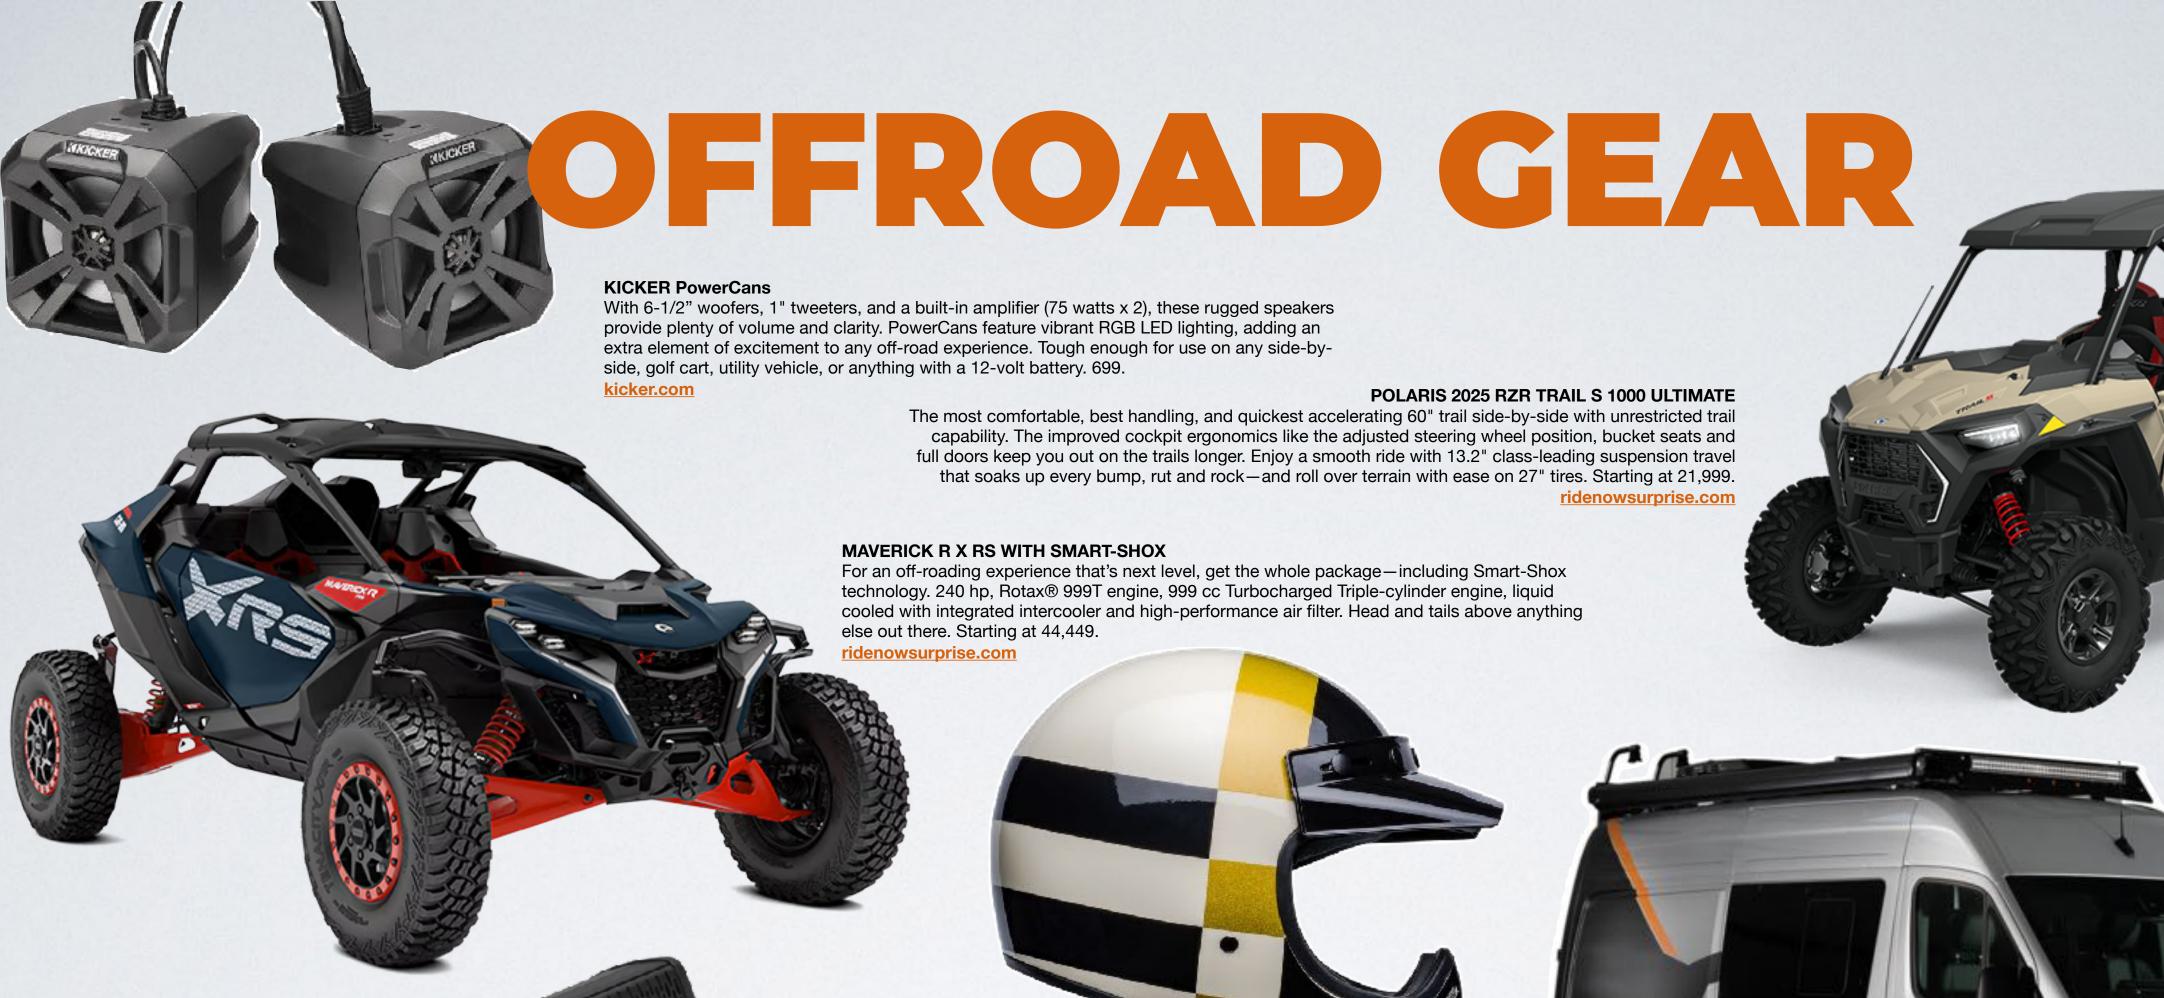

bellhelmets.com

KICKER Power Bars

These weather-proof, six or ten speaker KICKER PowerBars are at home on your UTV, boat or even your GolfCart. Covered in tough, powder-coated aluminum, the KICKER KPB PowerBars include your choice of four or eight midwoofers and two titanium tweeters that fire up the outdoors. Starting at \$599.

Kicker.com

### 2025 ENTEGRA Launch 19YG

Purposefully engineered for off-road confidence and off-grid independence, the Launch pairs rugged capability with refined design—giving you the freedom to chase the horizon in comfort and style. Built on the proven Mercedes-Benz® Sprinter 2500 AWD chassis with a 144-inch wheelbase and turbocharged 2.0L twin-turbo diesel engine, the Launch delivers 211 horsepower and the traction you need for uneven trails and remote destinations. 130k

lamesarv.com