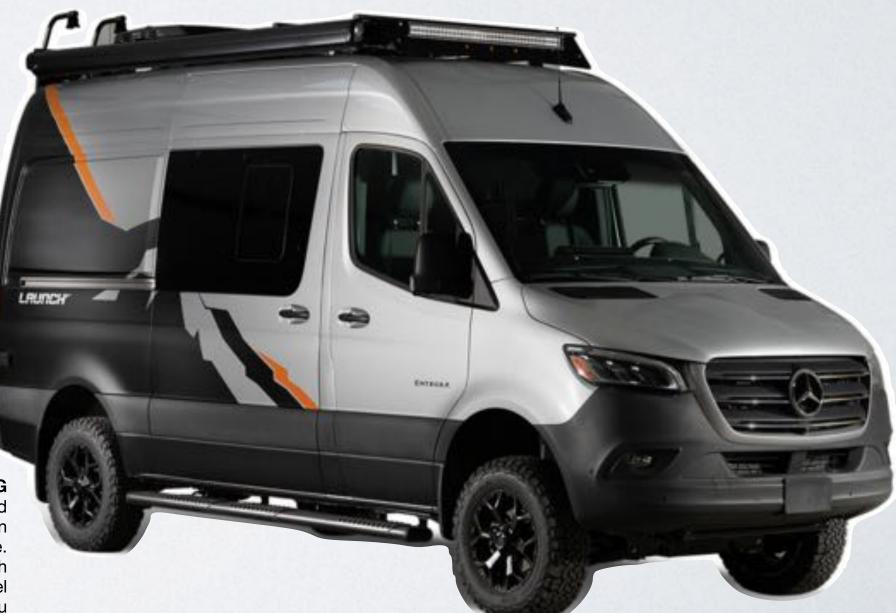

### 2025 ENTEGRA Launch 19YG

Purposefully engineered for off-road confidence and off-grid independence, the Launch pairs rugged capability with refined design—giving you the freedom to chase the horizon in comfort and style. Built on the proven Mercedes-Benz® Sprinter 2500 AWD chassis with a 144-inch wheelbase and turbocharged 2.0L twin-turbo diesel engine, the Launch delivers 211 horsepower and the traction you need for uneven trails and remote destinations. 130k

lamesarv.com