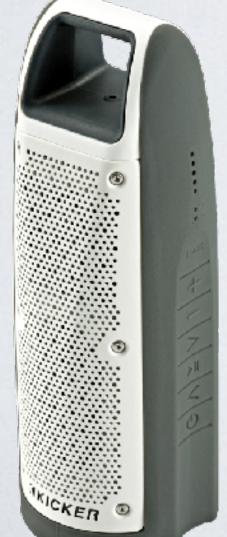

### KICKER BF100 Waterproof Bluetooth

Lightweight sound system is the perfect companion for your day at the Lake. The waterproof BF100 pumps out the tunes with four speakers and 16 watts of power. Power lasts up to 24 hrs ensuring this epic sound system is always the life of the party ANYWHERE! \$129.

kicker.com