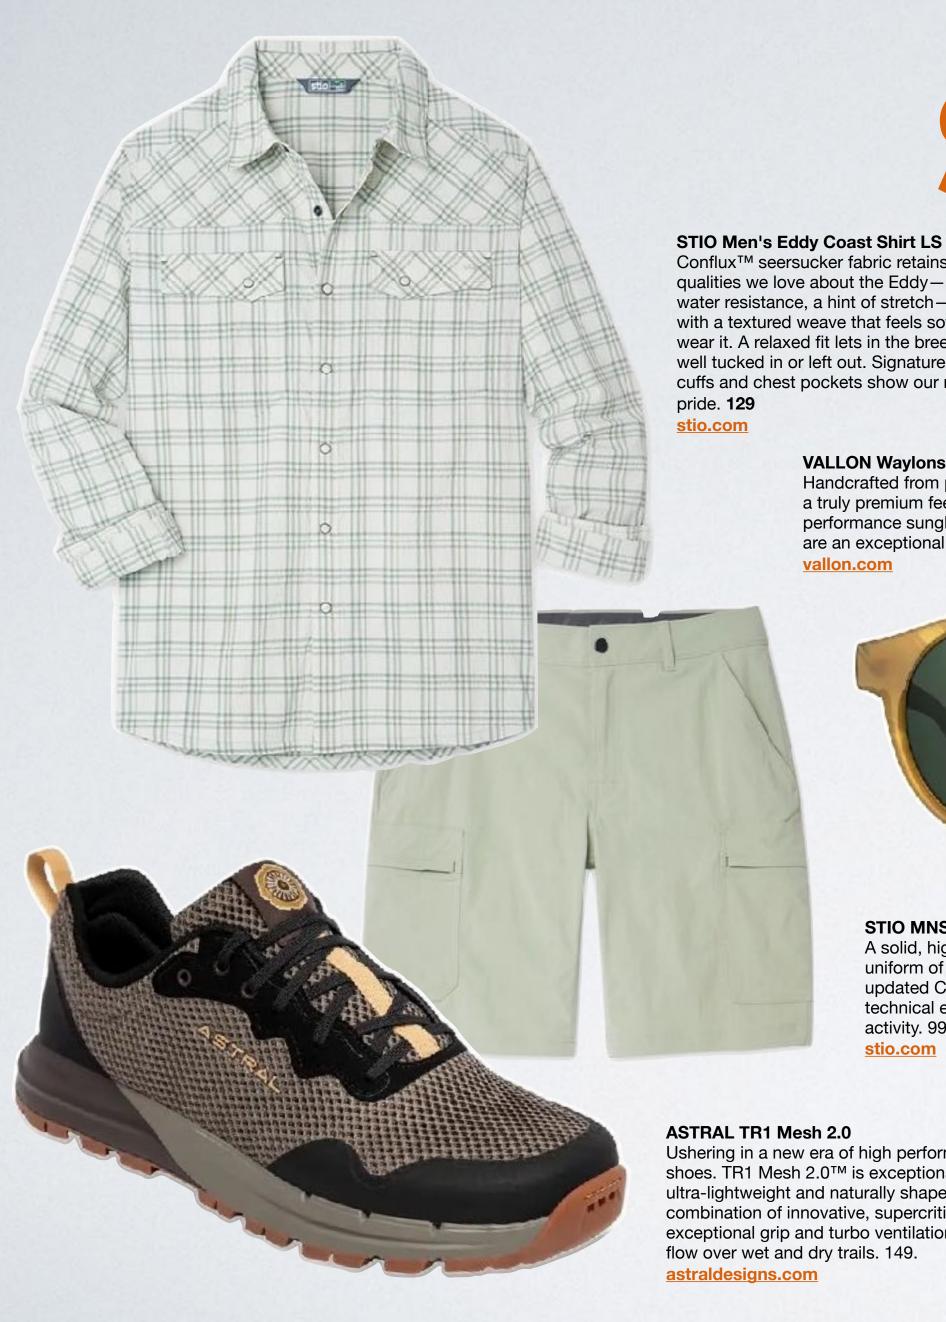

### **VALLON Waylons**

Handcrafted from premium acetate, Waylons are durable and lightweight sunglasses that deliver a truly premium feel. The polarized V52® performance optics give the highest clarity of any performance sunglasses on the market, and a detachable sports headstrap ensures that these are an exceptional hybrid of sports and lifestyle sunglasses, ready for any adventure. 145.