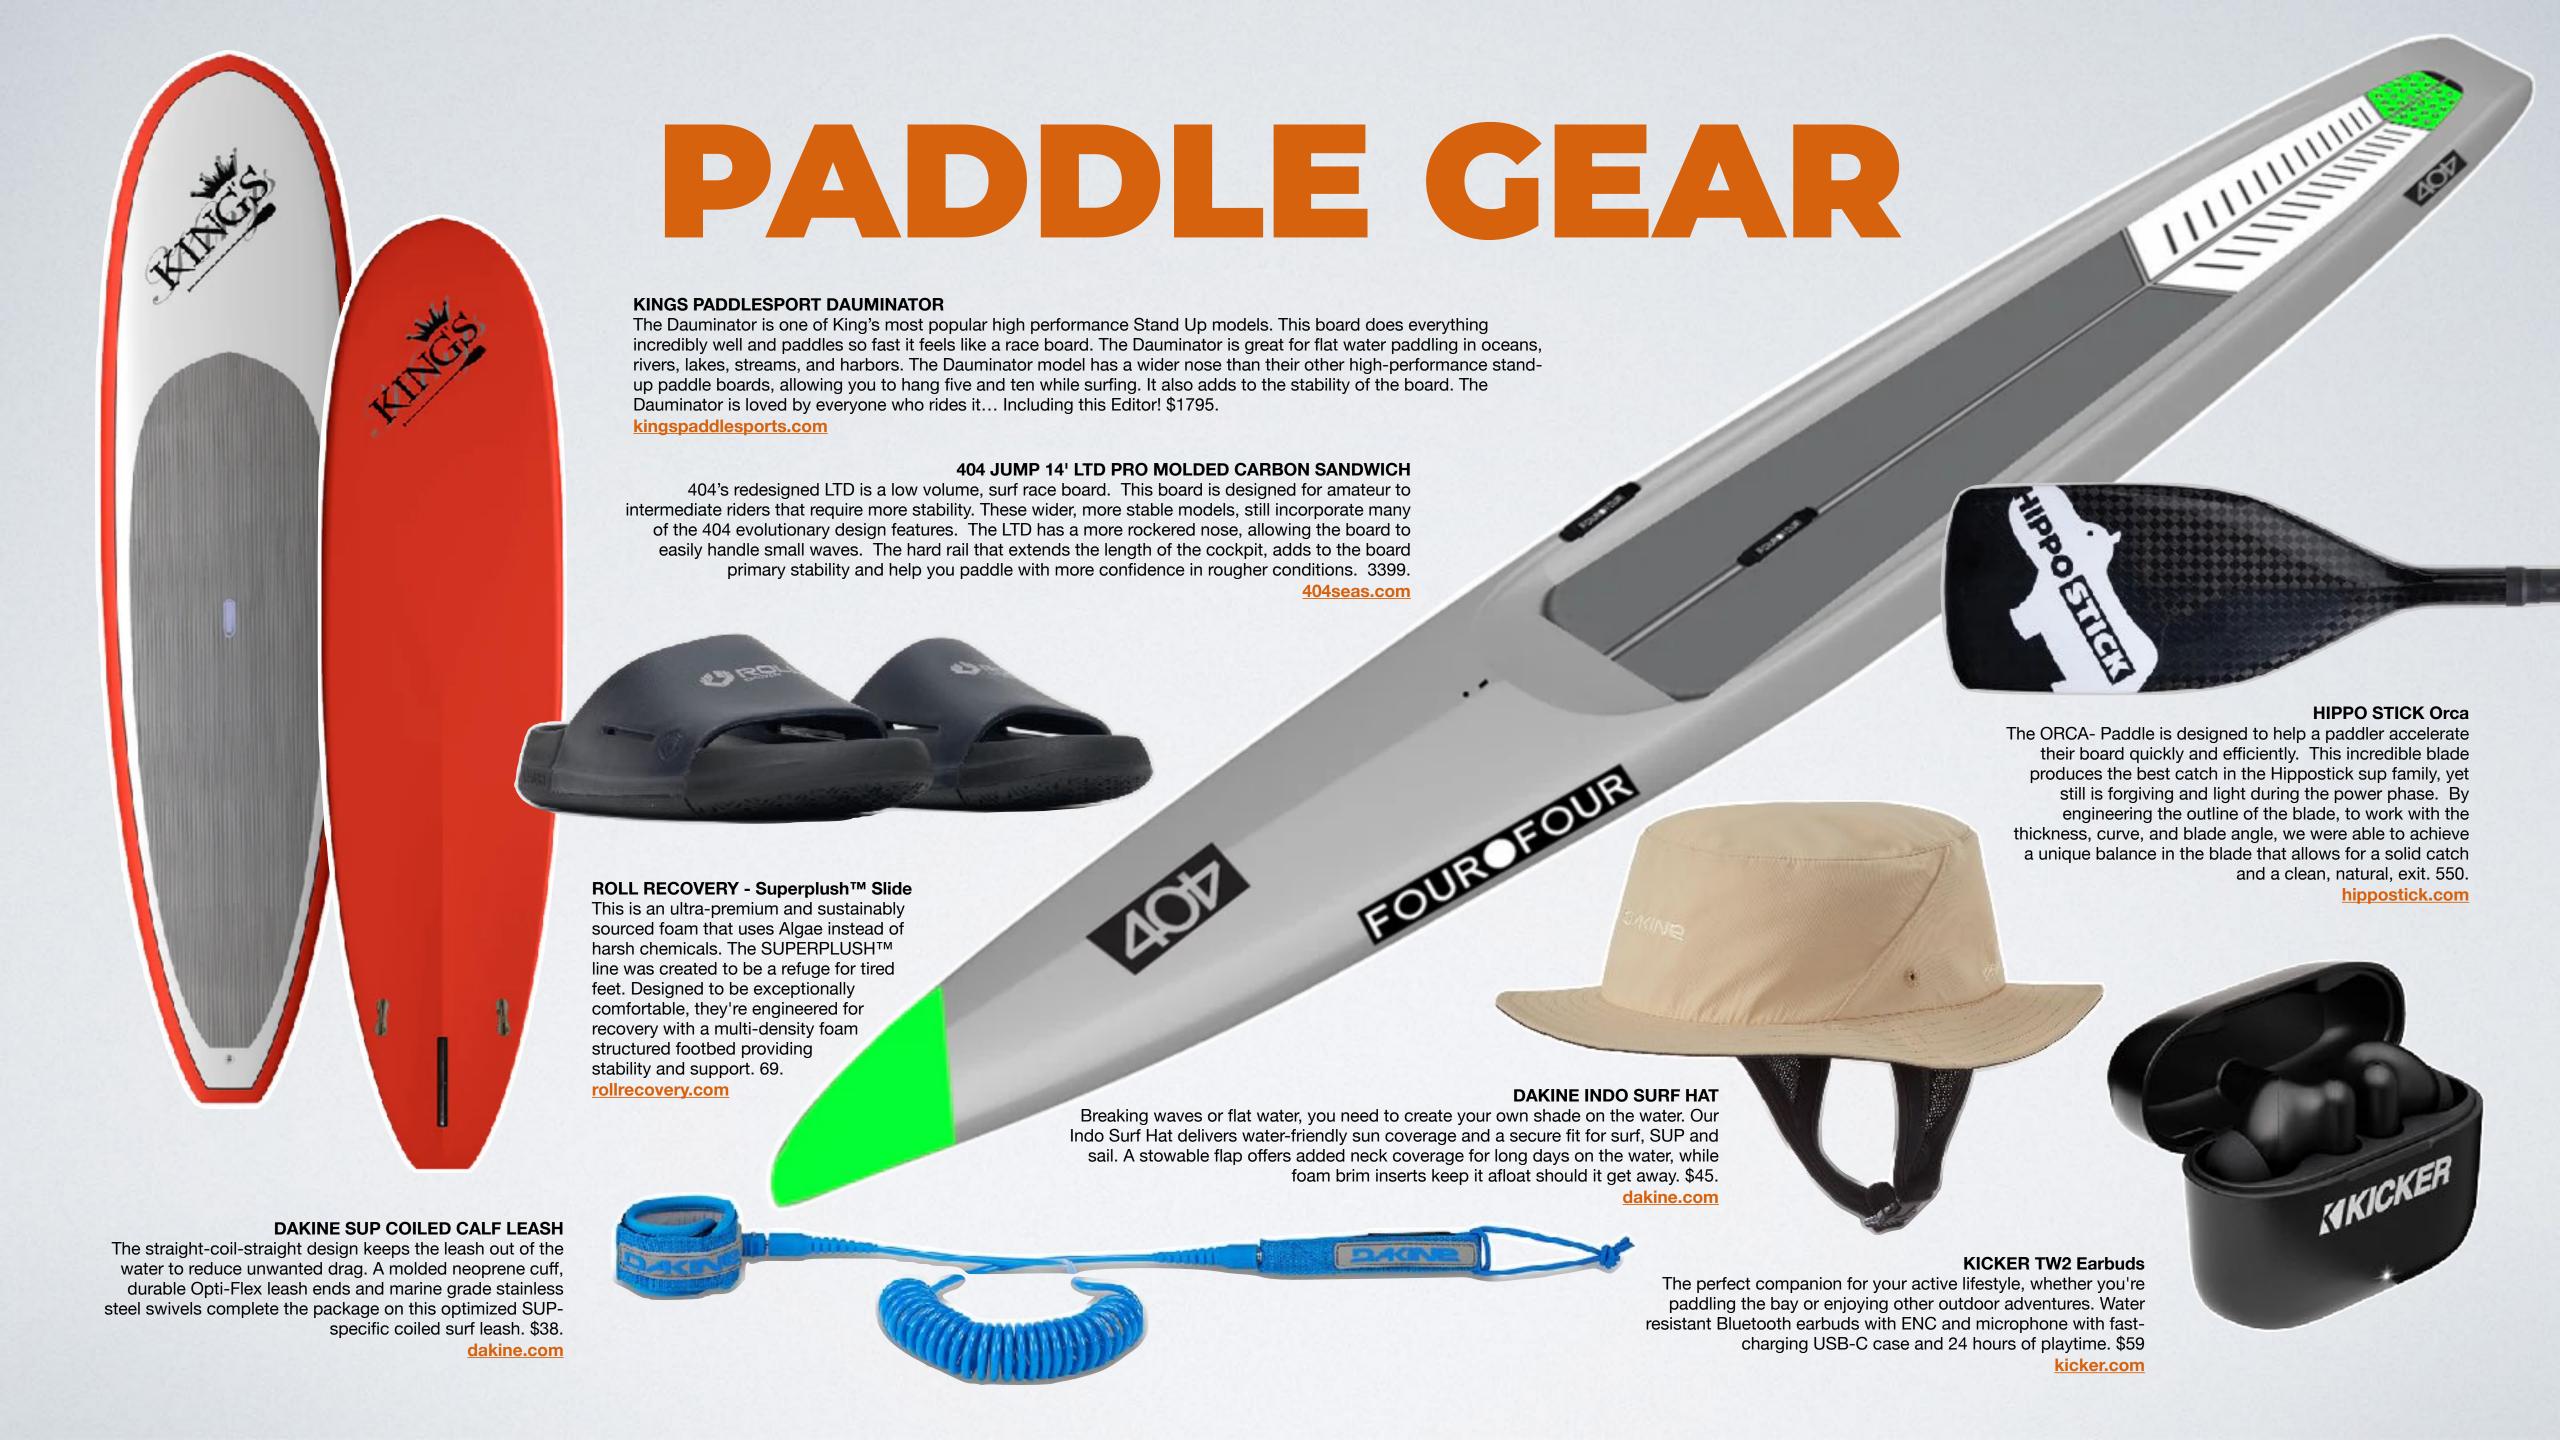

# 

Conflux<sup>™</sup> seersucker fabric retains the same technical qualities we love about the Eddy-sun protection, wind-andwater resistance, a hint of stretch—and gives it a cooler touch, with a textured weave that feels soft and natural when you wear it. A relaxed fit lets in the breeze and the shirttail wears well tucked in or left out. Signature Stio pearl snaps at the cuffs and chest pockets show our mountain-town roots with

### STIO Women's Eddy Coast Shirt LS

Building on the reputation of their local legend, STIO created a new Eddy with fabric designed for warmer days and lighter comfort. Conflux<sup>™</sup> seersucker fabric retains the same technical qualities we love about the Eddy—sun protection, wind-and-water resistance, a hint of stretch—and gives it a cooler touch with a textured weave that has a soft, natural feel. Signature Stio pearl snaps at the cuffs and chest pockets show their mountain-town roots with pride. 129

### **VALLON Waylons**

Handcrafted from premium acetate, Waylons are durable and lightweight sunglasses that deliver a truly premium feel. The polarized V52® performance optics give the highest clarity of any performance sunglasses on the market, and a detachable sports headstrap ensures that these are an exceptional hybrid of sports and lifestyle sunglasses, ready for any adventure. 145.

### **STIO MNS Coburn XT Short**

A solid, high-capacity short is the uniform of mountain summers and our updated Coburn XT is tough and technical enough to withstand any activity. 99.

stio.com

Ushering in a new era of high performance trail shoes. TR1 Mesh 2.0™ is exceptionally breathable, ultra-lightweight and naturally shaped. Its combination of innovative, supercritical foam with exceptional grip and turbo ventilation is designed to flow over wet and dry trails. 149.

# **ROLL RECOVERY Superplush™ Classic**

Post Workout - engineered for stability to keep your foot relaxed. So light you may forget you're wearing shoes. SUPERPLUSH™ uses Bloom Foam technology which is exceptionally light and feels great. 110.