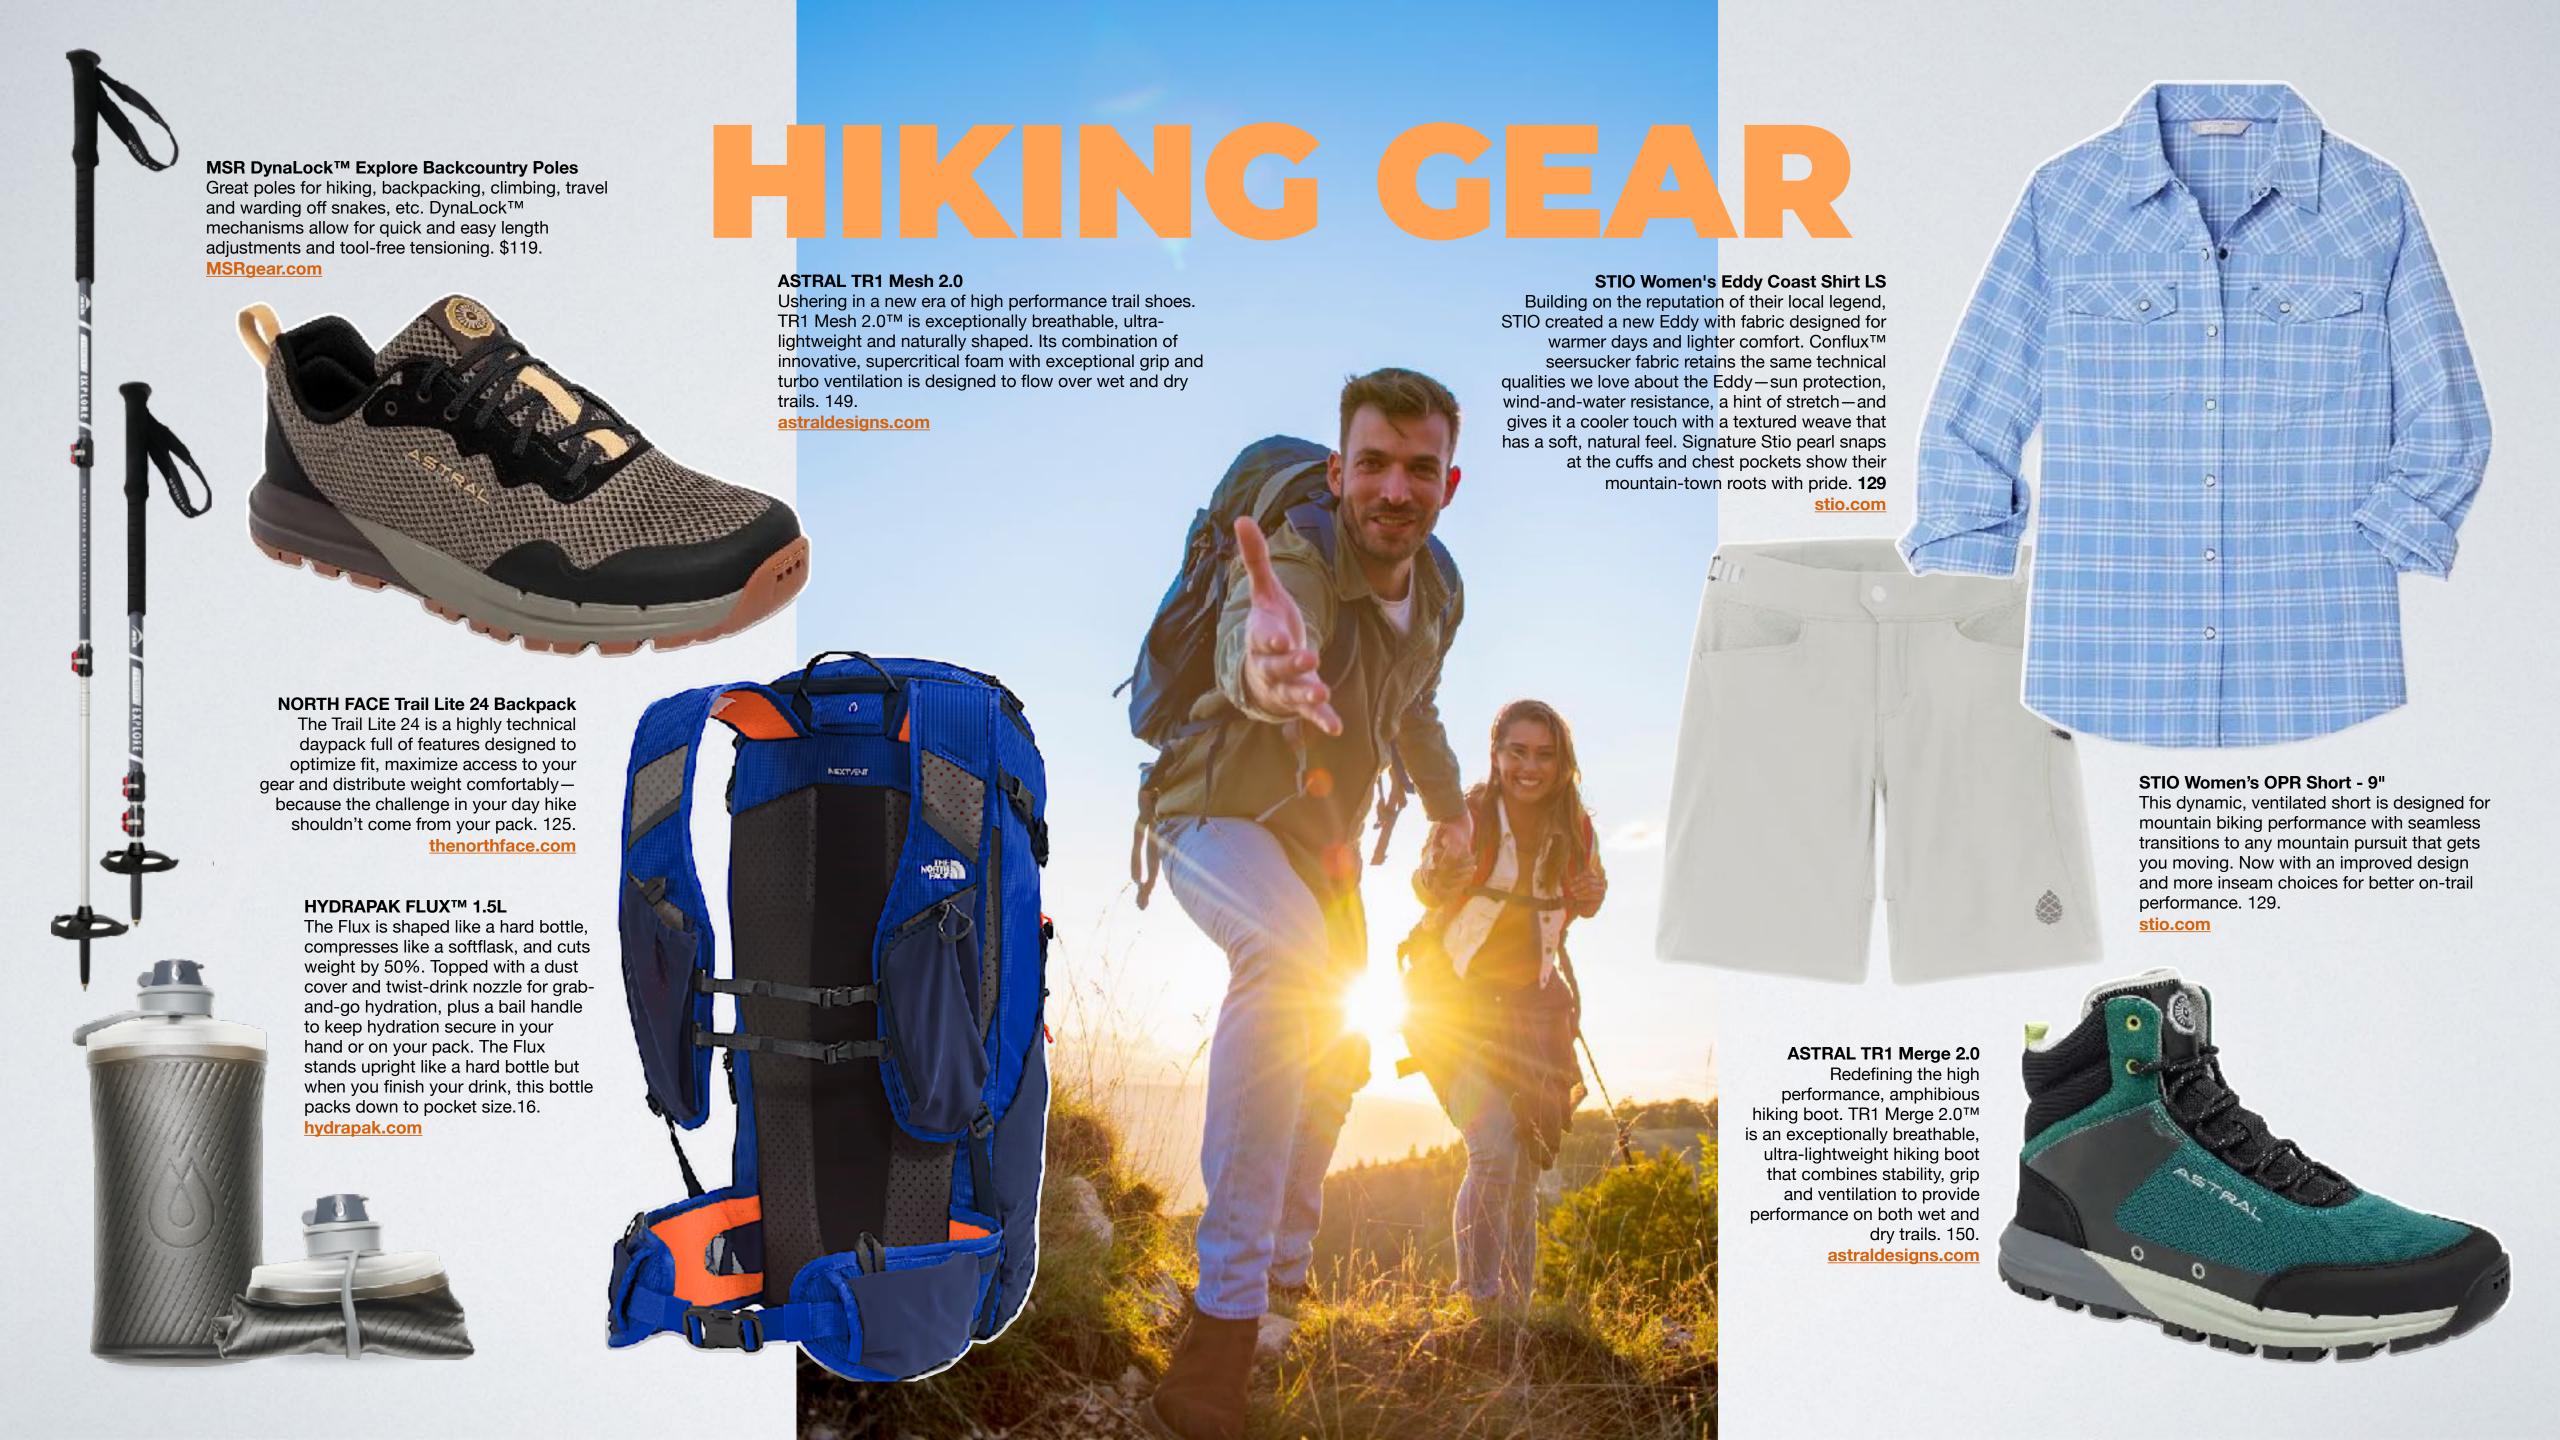

### STIO Women's Eddy Coast Shirt LS

Building on the reputation of their local legend, STIO created a new Eddy with fabric designed for warmer days and lighter comfort. Conflux<sup>™</sup> seersucker fabric retains the same technical qualities we love about the Eddy—sun protection, wind-and-water resistance, a hint of stretch—and gives it a cooler touch with a textured weave that has a soft, natural feel. Signature Stio pearl snaps at the cuffs and chest pockets show their mountain-town roots with pride. 129

# 

Conflux<sup>™</sup> seersucker fabric retains the same technical qualities we love about the Eddy-sun protection, wind-andwater resistance, a hint of stretch—and gives it a cooler touch, with a textured weave that feels soft and natural when you wear it. A relaxed fit lets in the breeze and the shirttail wears well tucked in or left out. Signature Stio pearl snaps at the cuffs and chest pockets show our mountain-town roots with

rollrecovery.com

With an arch support band that hugs your tired feet and full cushioning across the sole of the foot and the toes.\$16.

flatfeet.com

This dynamic, ventilated short is designed for mountain biking performance with seamless transitions to any mountain pursuit that gets you moving. Now with an improved design and more inseam choices for better on-trail performance. 129.

stio.com

Well there ya go amigos!

Hope you all enjoy these offerings for the 2025 Summer Gear Guide.

Have a great Summer. Stay cool & stay safe.

### **STIO MNS Coburn XT Short**

A solid, high-capacity short is the uniform of mountain summers and our updated Coburn XT is tough and technical enough to withstand any activity. 99.

stio.com

Ushering in a new era of high performance trail shoes. TR1 Mesh 2.0™ is exceptionally breathable, ultra-lightweight and naturally shaped. Its combination of innovative, supercritical foam with exceptional grip and turbo ventilation is designed to flow over wet and dry trails. 149.