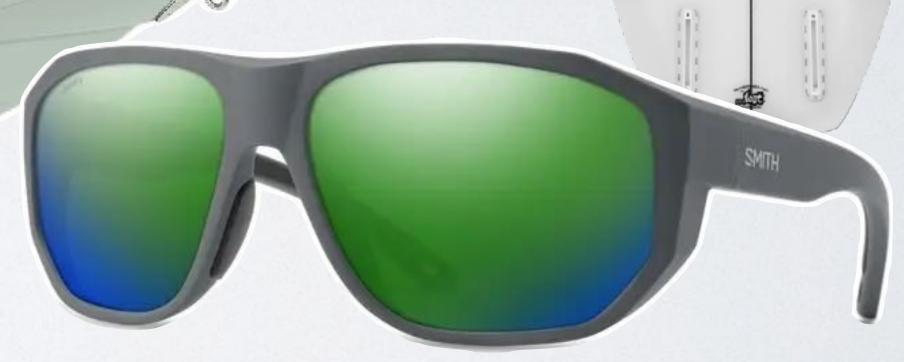

### SMITH Outrigger

The Smith Outrigger packs the polarized tech you need on the water with style that moves easily between active mornings and casual afternoons. A modest wrap and slim side shields reduce reflective glare on and off the water. Their progressive shape creates a fresh look that wears well wherever the day takes you. 205. <a href="mailto:smithoptics.com">smithoptics.com</a>