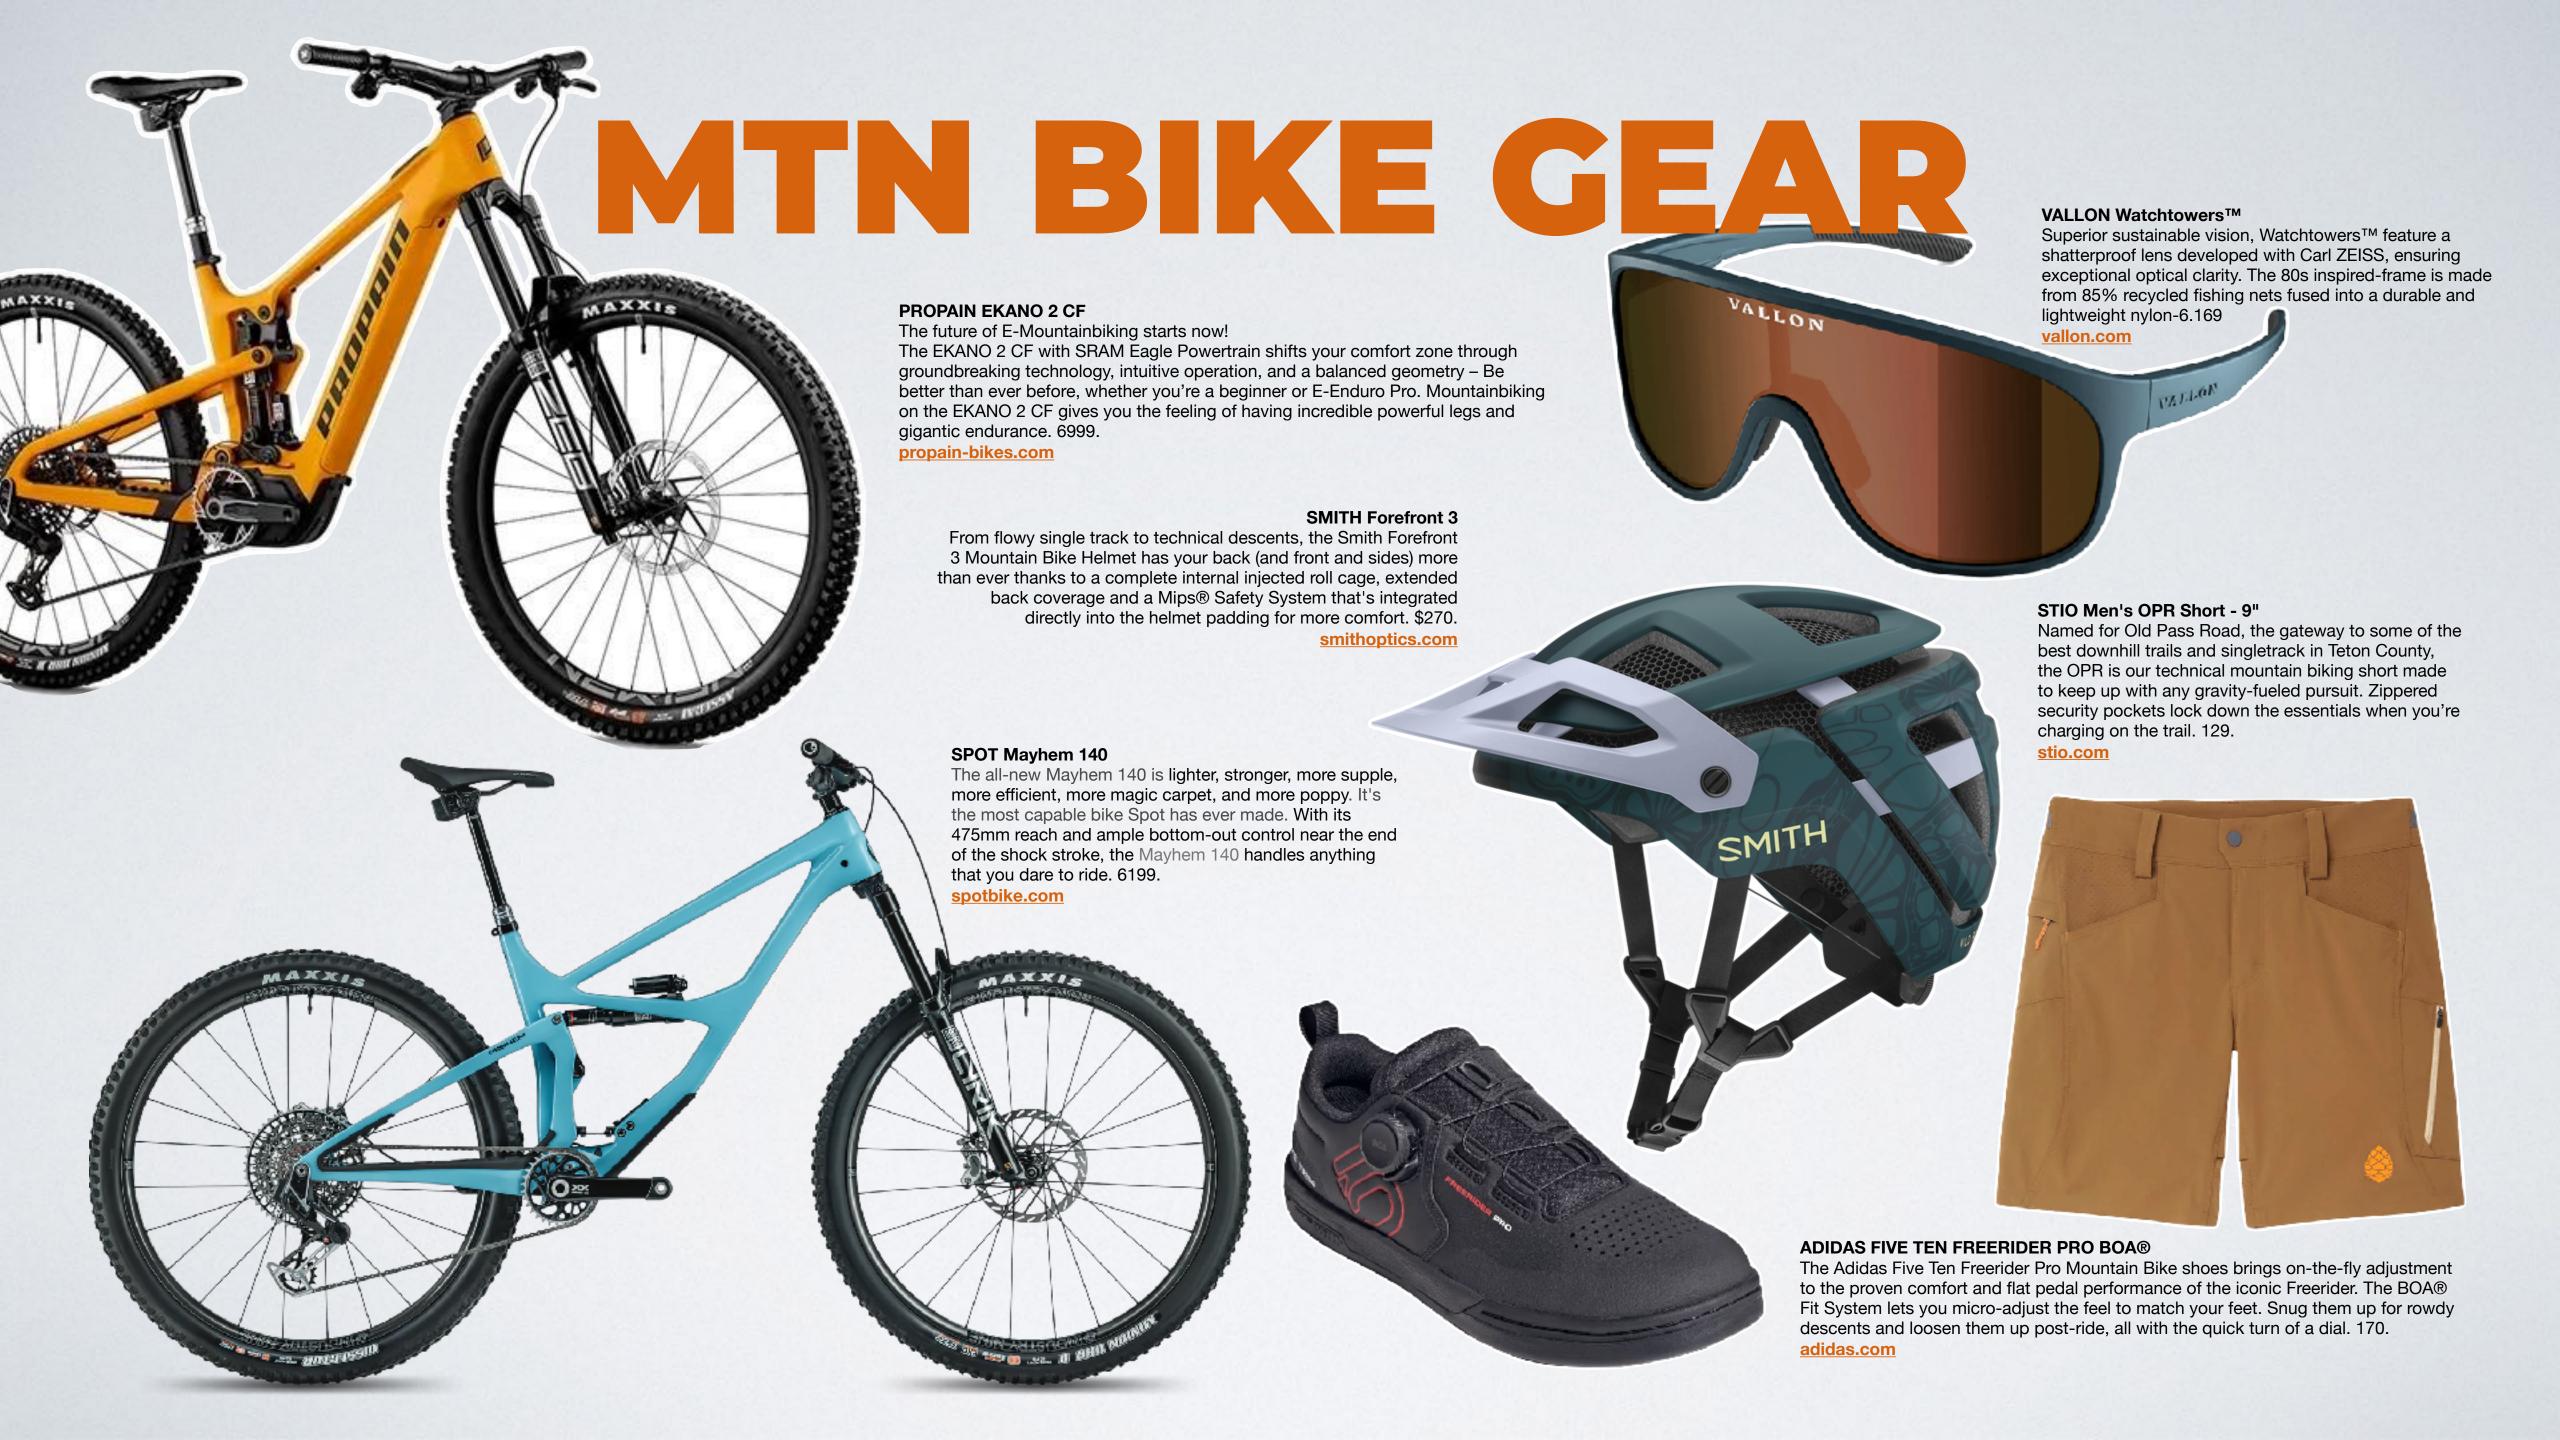

### **VALLON Waylons**

Handcrafted from premium acetate, Waylons are durable and lightweight sunglasses that deliver a truly premium feel. The polarized V52® performance optics give the highest clarity of any performance sunglasses on the market, and a detachable sports headstrap ensures that these are an exceptional hybrid of sports and lifestyle sunglasses, ready for any adventure. 145.

### SMITH Outrigger

The Smith Outrigger packs the polarized tech you need on the water with style that moves easily between active mornings and casual afternoons. A modest wrap and slim side shields reduce reflective glare on and off the water. Their progressive shape creates a fresh look that wears well wherever the day takes you. 205. <a href="mailto:smithoptics.com">smithoptics.com</a>

### **STIO MNS Coburn XT Short**

A solid, high-capacity short is the uniform of mountain summers and our updated Coburn XT is tough and technical enough to withstand any activity. 99.

stio.com

Ushering in a new era of high performance trail shoes. TR1 Mesh 2.0™ is exceptionally breathable, ultra-lightweight and naturally shaped. Its combination of innovative, supercritical foam with exceptional grip and turbo ventilation is designed to flow over wet and dry trails. 149.

rollrecovery.com

With an arch support band that hugs your tired feet and full cushioning across the sole of the foot and the toes.\$16.

flatfeet.com

This dynamic, ventilated short is designed for mountain biking performance with seamless transitions to any mountain pursuit that gets you moving. Now with an improved design and more inseam choices for better on-trail performance. 129.

stio.com

Well there ya go amigos!

Hope you all enjoy these offerings for the 2025 Summer Gear Guide.

Have a great Summer. Stay cool & stay safe.