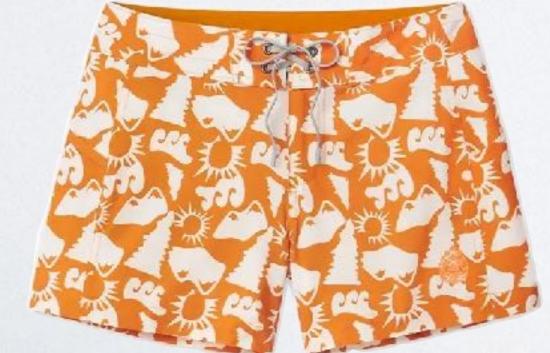

### STIO Women's CFS Board Short

Multi-day lake trips, evening SUP sessions or rest-day cliff jumping—the CFS Board Short is a stretchy, all-purpose water sport short, perfect for summer hikes and river trips. Built with recycled reSphero™ HO stretch poplin, a water-resistant, quick-drying fabric with four-way stretch and UPF 50+ sun protection, the CFS provides the mobility you need for any aquatic adventures. A hook-and-loop waist closure with an adjustable drawstring helps secure the perfect fit, while flattering styling and a 4" inseam offer unrestricted range of motion. 79.

stio.com